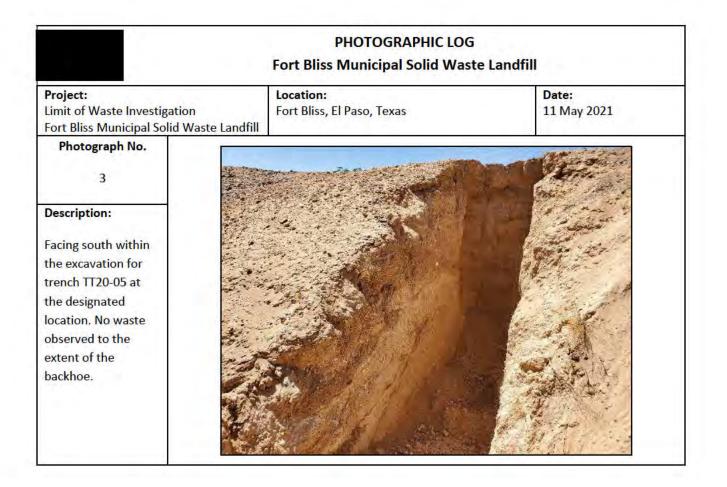

-----|-----------------------------|--|
| <b>Project:</b><br>Limit of Waste Investigation<br>Fort Bliss Municipal Solid Waste Landfi                                                              | Location:<br>Fort Bliss, El Paso, Texas                       | <b>Date:</b><br>11 May 2021 |  |
| Photograph No.<br>2                                                                                                                                     |                                                               |                             |  |
| Description:<br>Plastic trash<br>observed within<br>trench TT20-04<br>immediately at the<br>white post for the<br>landfill extent; facing<br>southeast. |                                                               |                             |  |



|                                                                                                                                            | PHOTOGRAPHIC LOG<br>Fort Bliss Municipal Solid Waste Landfill |                      |  |  |
|--------------------------------------------------------------------------------------------------------------------------------------------|---------------------------------------------------------------|----------------------|--|--|
| <b>Project:</b><br>Limit of Waste Investigation<br>Fort Bliss Municipal Solid Waste Landfill                                               | Location:<br>Fort Bliss, El Paso, Texas                       | Date:<br>11 May 2021 |  |  |
| Photograph No.<br>4