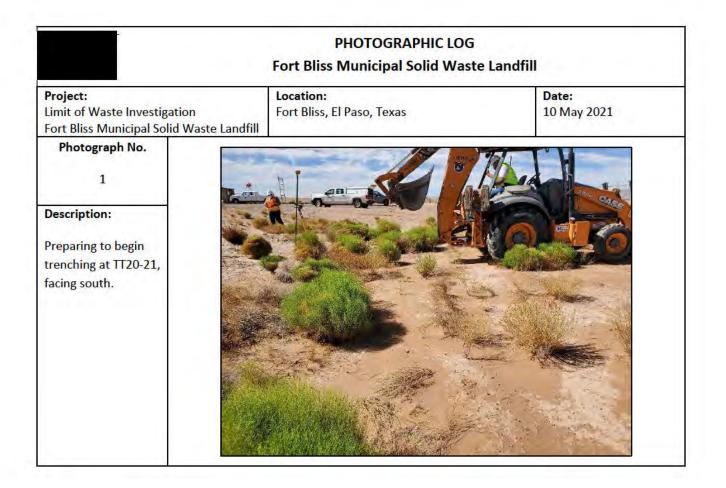

| anager                                        |



| PHOTOGRAPHIC LOG<br>Fort Bliss Municipal Solid Waste Landfill |                             |  |  |
|---------------------------------------------------------------|-----------------------------|--|--|
| Location:<br>Fort Bliss, El Paso, Texas                       | <b>Date:</b><br>10 May 2021 |  |  |
|                                                               |                             |  |  |
|                                                               | a management                |  |  |
|                                                               |                             |  |  |
|                                                               |                             |  |  |
|                                                               |