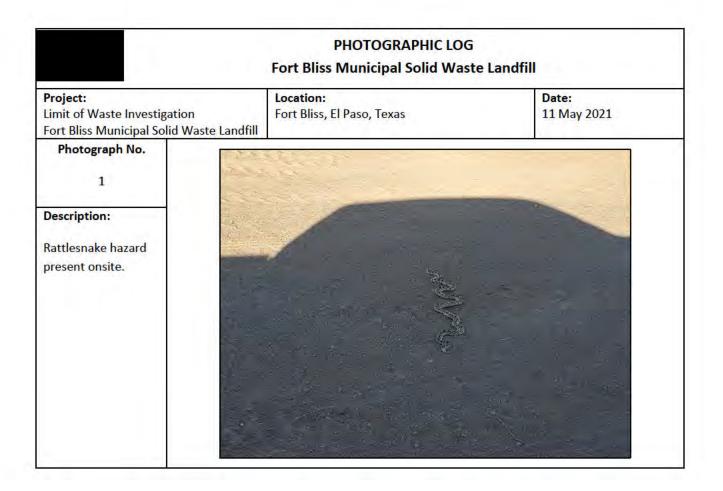

|
|                                                                                                                                                                                                                    |                                                                                                                                                                                                                                                                                                                                                |



|                                                                                                                                                         | PHOTOGRAPHIC LOG<br>Fort Bliss Municipal Solid Waste Landfill |                             |  |
|---------------------------------------------------------------------------------------------------------------------------------------------------------|---------------------------------------------------------------|-----------------------------|--|
| <b>Project:</b><br>Limit of Waste Investigation<br>Fort Bliss Municipal Solid Waste Landfi                                                              | Location:<br>Fort Bliss, El Paso, Texas                       | <b>Date:</b><br>11 May 2021 |  |
| Photograph No.<br>2