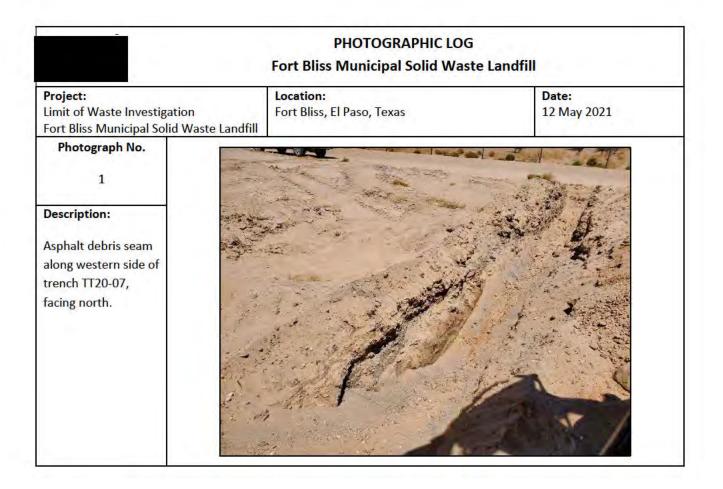

ndfill gate and jersey barriers at road.

**Comments**: Six perimeter trenches complete, TT20-07, TT20-08, TT20-11, TT20-12, TT20-13, and TT20-14 complete. TT20-09 was also excavated but was halted at the interface with the perimeter road, pending availability of survey equipment and a decision on whether to proceed into the perimeter road or not. Field crew will return in the morning and plan to survey open excavations, scraping out any extra material that may accumulate overnight. All excavations will then be backfilled to the existing grade and the crew will then proceed to TT20-10 and continue completing perimeter trenches.

| Completed By: | Title: Geologist               |  |
|---------------|--------------------------------|--|
| Reviewed By:  | Title: Quality Control Manager |  |



| Fort Bliss Municipal Solid Wast<br>Location:<br>Fort Bliss, El Paso, Texas | <b>Date:</b><br>12 May 2021