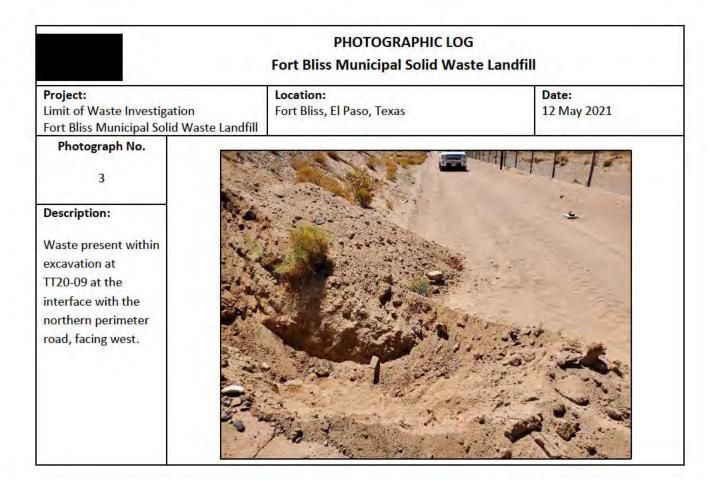

|



| PHOTOGRAPHIC LOG<br>Fort Bliss Municipal Solid Waste Landfill                              |                                         |                             |  |
|--------------------------------------------------------------------------------------------|-----------------------------------------|-----------------------------|--|
| <b>Project:</b><br>Limit of Waste Investigation<br>Fort Bliss Municipal Solid Waste Landfi | Location:<br>Fort Bliss, El Paso, Texas | <b>Date:</b><br>12 May 2021 |  |
| Photograph No.<br>4<br>Description:<br>Trench TT20-07<br>remaining open until              |                                         |                             |  |



#### Date: 13 May 2021

| Sun | Mon | Tue     | Wed | Thu | Fri | Sat |
|-----|-----|---------|-----|-----|-----|--