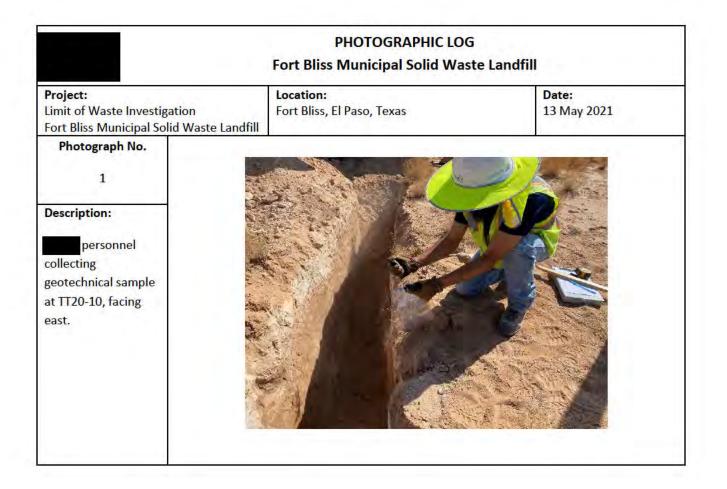

|
| Comments: Six perimeter trenches comple          |                                                                                                                                                                                                                                                                                 |
|                                                  |                                                                                                                                                                                                                                                                                 |



| PHOTOGRAPHIC LOG<br>Fort Bliss Municipal Solid Waste Landfill                                |                                         |                             |
|----------------------------------------------------------------------------------------------|-----------------------------------------|-----------------------------|
| <b>Project:</b><br>Limit of Waste Investigation<br>Fort Bliss Municipal Solid Waste Landfill | Location:<br>Fort Bliss, El Paso, Texas | <b>Date:</b><br>13 May 2021 |
| Photograph No.<br>2<br>Description:                                                          |                                         | A - 1                       |
| Excavating at TT20-<br>20, facing north.                                                     |