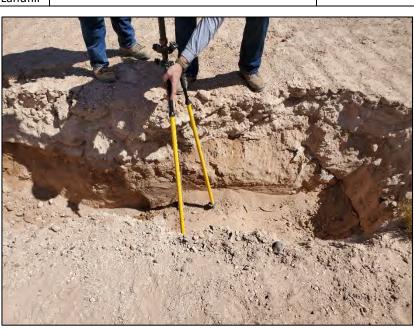

|                | r . r -     |                | 100000000000000000000000000000000000000 | igation, Fort Bli | 7                | Test Pit No    | . IT20-53         | Direct             | ion Advanc        | ed_ de~n       |    |
|----------------|-------------|----------------|-----------------------------------------|-------------------|------------------|----------------|-------------------|--------------------|-------------------|----------------|----|
| Date Excavate  | F (0.0      |                |                                         | Breezey cle       |                  |                |                   |                    | 2 63 (42)         |                |    |
| Date Backfille | d: 5-18-2   | 0              |                                         | 79 F              |                  | Start Locat    | ion: N            | Е                  | E                 | 1.             |    |
| Contractor     |             |                |                                         | case 5801         |                  |                |                   |                    |                   |                |    |
| Operator:      | <del></del> |                | Bucket Wid                              | th:               |                  | Logged By:     |                   |                    |                   |                |    |
| Depth (ft):    | Sketch      | - Clearly loca | ate and label:                          | 1) depth to was   | ste; 2) limit of | waste; 3) mate | rials encountered | ; 4) soil characte | eristics; 5) othe | er observation | 5  |
| 0              |             |                |                                         |                   |                  |                |                   |                    |                   |                |    |
| 1              | fill        |                |                                         |                   |                  | ) FIG.         |                   |                    |                   |                |    |
|                |             | plastic        | 1                                       |                   |                  |                |                   |                    |                   |                |    |
| 2              |             |                |                                         |                   |                  |                |                   |                    |                   |                |    |
| 3              |             |                |                                         |                   |                  |                |                   |                    |                   |                |    |
| 4              |             |                |                                         |                   |                  |                |                   |                    |                   |                |    |
| 5              |             |                |                                         |                   |                  |                |                   |                    |                   |                |    |
| 6              |             |                |                                         |                   |                  |                |                   |                    |                   |                |    |
|                |             |                |                                         |                   |                  |                |                   |                    |                   |                |    |
| /              |             |                |                                         |                   |                  |                |                   |                    |                   |                |    |
| 8              |             |                |                                         |                   |                  |                |                   |                    |                   |                |    |
| 9              |             |                |                                         |                   |                  |                |                   |                    |                   |                |    |
| 10             |             |                |                                         |                   |                  |                |                   |                    |                   |                |    |
| Width (ft):    | 0           |                | 2                                       | 4 6               | 5                | 3 10           | 12                | 14                 | 16                | 18             | 20 |

| Project Name and  | No.: MS | NLF - Limit of      | Waste Investig  | gation, Fort Blis | ss, TX          | Test Pit No. IT20-54 Direction Advanced Down                                       |         |        |            |    |    |  |
|-------------------|---------|---------------------|-----------------|-------------------|-----------------|------------------------------------------------------------------------------------|---------|--------|------------|----|----|--|
| Date Excavated:_  | 5-18-2  |                     | Weather:        | irecty, de        | at              | Test Pit No.                                                                       | 1120-11 | Direct | ion Advanc | eu |    |  |
| Date Backfilled:_ |         |                     |                 | 75'1              |                 | Start Location: NEEI                                                               |         |        |            |    |    |  |
| Contractor:_      |         |                     | Machine: C      | asc 580 N         | ù               | Start Locatio                                                                      | OH: N   | Е      |            |    | -  |  |
| Operator:         | ,       |                     | Bucket Widt     | - ~ (             |                 | Logged By:                                                                         |         |        |            |    |    |  |
| Depth (ft):       | Sketch  | - Clearly loca      | te and label: 1 | ) depth to was    | te; 2) limit of | of waste; 3) materials encountered; 4) soil characteristics; 5) other observations |         |        |            |    |    |  |
| 0                 |         |                     |                 |                   |                 |                                                                                    |         |        |            |    |    |  |
| 1 1               | .( 0    | isphalt<br>Splastic |                 |                   |                 |                                                                                    |         |        |            |    |    |  |
| 2                 |         |                     |                 |                   |                 |                                                                                    |         |        |            |    |    |  |
| 3                 |         |                     |                 |                   |                 |                                                                                    |         |        |            |    |    |  |
| 4                 |         |                     |                 |                   |                 |                                                                                    |         |        |            |    |    |  |
| 5                 |         |                     |                 |                   |                 |                                                                                    |         |        |            |    |    |  |
| 6                 |         |                     |                 |                   |                 |                                                                                    |         |        |            |    |    |  |
| 7                 |         |                     |                 | -1-               |                 |                                                                                    |         |        |            |    |    |  |
| 8                 |         |                     |                 |                   |                 |                                                                                    |         |        |            |    |    |  |
| 9                 |         |                     |                 |                   |                 |                                                                                    |         |        |            |    |    |  |
| 10                |         |                     |                 |                   |                 |                                                                                    |         |        |            |    |    |  |
| Width (ft):       | 0       |                     | 2               | 6                 | 8               | 10                                                                                 | 12      | 14     | 16         | 18 | 20 |  |

| Project Name and No.: MSWLF - L |                                   |                    | Test Pit No. <u>1720-59</u> <u>Direction Advanced 00000</u> |                |                 |                    |                |    |  |
|---------------------------------|-----------------------------------|--------------------|-------------------------------------------------------------|----------------|-----------------|--------------------|----------------|----|--|
| Date Excavated: 5-18-21         | Weather: why,                     |                    |                                                             |                | 2000            | THE REAL PROPERTY. |                |    |  |
| Date Backfilled: 5-18-21        | Weather: 75'                      |                    | Start Location: NEEI                                        |                |                 |                    | 1.             |    |  |
| Contractor:_                    | Machine: Case 5                   |                    |                                                             |                |                 |                    |                |    |  |
| Operator:                       | Bucket Width:                     | Bucket Width: 2 ft |                                                             |                |                 |                    |                |    |  |
| Depth (ft): Sketch - Clear      | rly locate and label: 1) depth to | waste; 2) limit    | of waste; 3) materials                                      | encountered; 4 | ) soil characte | ristics; 5) othe   | r observations | S  |  |
| 0                               |                                   |                    |                                                             |                |                 |                    |                |    |  |
| 1 unionsol. fill                |                                   |                    |                                                             |                |                 |                    |                |    |  |
| 2                               | 0                                 |                    |                                                             |                |                 |                    |                |    |  |
| 3 asphalt                       | 6 in thick                        |                    |                                                             |                |                 |                    |                |    |  |
| 4                               |                                   |                    |                                                             |                |                 |                    |                |    |  |
| 5                               |                                   |                    |                                                             |                |                 |                    |                |    |  |
| 6                               |                                   |                    |                                                             |                |                 |                    |                |    |  |
| 7                               |                                   |                    |                                                             |                |                 |                    |                |    |  |
| 8                               |                                   |                    |                                                             |                |                 |                    |                |    |  |
| 9                               |                                   |                    |                                                             |                |                 |                    |                |    |  |
| 10                              |                                   |                    |                                                             |                |                 |                    |                |    |  |
| Width (ft): 0                   | 2 4                               | 6                  | 8 10                                                        | 12             | 14              | 16                 | 18             | 20 |  |

| Project Name   | and No.: MS       | WLF - Limit of       | Waste Investi   | gation, Fort Bli | ss, TX           | Test Pit No. IT20-56 Direction Advanced 20wn |                  |                    |                   |                |    |  |
|----------------|-------------------|----------------------|-----------------|------------------|------------------|----------------------------------------------|------------------|--------------------|-------------------|----------------|----|--|
| Date Excavat   | ed: 5-18-2        | (                    | Weather:        | Breezy, d        | ear              | Test Pit No.                                 | 1120-70          | Direct             | ion Advanc        | ed down        |    |  |
| Date Backfille | ed: 5-18-2        | (                    |                 | 75'1             |                  | Start Location: N = 5                        |                  |                    |                   |                |    |  |
| Contractor:    |                   |                      | Machine:        | ase 580 N        |                  | Start Location: NEEI                         |                  |                    |                   |                |    |  |
| Operator:      |                   |                      | Bucket Widt     | th: 2 f4         | 2 f4 Logged By:  |                                              |                  |                    |                   |                |    |  |
| Depth (ft):    | Sketch            | ı - Clearly loca     | te and label: 1 | 1) depth to was  | ste; 2) limit of | waste; 3) mater                              | ials encountered | ; 4) soil characte | eristics; 5) othe | er observation | s  |  |
| 0              |                   |                      |                 |                  |                  |                                              |                  |                    |                   |                |    |  |
| 1              | unionsoli<br>Fill | Oplastic<br>(8",1.2) |                 |                  |                  |                                              |                  |                    |                   |                |    |  |
| 2              |                   |                      |                 |                  |                  |                                              |                  |                    |                   |                |    |  |
| 3              |                   |                      |                 | JI               |                  |                                              |                  |                    |                   |                |    |  |
| 4              |                   |                      |                 |                  |                  |                                              |                  |                    |                   |                |    |  |
| 5              |                   |                      |                 |                  |                  |                                              |                  |                    |                   |                |    |  |
| 6              |                   |                      |                 |                  | 1                |                                              |                  |                    |                   |                |    |  |
| 7              |                   |                      |                 |                  |                  |                                              |                  |                    |                   |                |    |  |
| 8              |                   |                      |                 |                  |                  |                                              |                  |                    |                   |                |    |  |
| 9              |                   |                      |                 |                  |                  |                                              |                  |                    |                   |                |    |  |
| 10             |                   |                      |                 |                  |                  |                                              |                  |                    |                   |                |    |  |
| Width (ft):    | 0                 | )                    | 2               | 4 6              | 5 8              | 10                                           | 12               | 14                 | 16                | 18             | 20 |  |

| Project Name      | and No.: MSV | VLF - Limit of | Waste Invest       | igation, Fort Blis | s, TX            | Test Dit No          | TT20-57           | Direct           | Test Pit No. IT20-57 Direction Advanced down |                |   |  |  |  |  |
|-------------------|--------------|----------------|--------------------|--------------------|------------------|----------------------|-------------------|------------------|----------------------------------------------|----------------|---|--|--|--|--|
| Date Excavat      | ed: 5-18-2   |                | Weather:           | Breezy, el         | ear              | restrictio.          | 1120 7            |                  | ion Advant                                   | .cu_vo.        |   |  |  |  |  |
| Date Backfille    | ed: 5-18-2   |                |                    | 75'F               |                  | Start Location: NEEI |                   |                  | EI.                                          |                |   |  |  |  |  |
| Contractor:_      |              |                | Machine:           | Case 580.          | 7                | Start Location. IV.  |                   |                  |                                              |                | - |  |  |  |  |
| Operator:         | perator:     |                | Bucket Width: 2 ft |                    |                  | Logged By:           |                   |                  |                                              |                |   |  |  |  |  |
| Depth (ft):       | Sketch       | - Clearly loca | te and label:      | 1) depth to wast   | e; 2) limit of v | vaste; 3) mater      | ials encountered; | 4) soil characte | eristics; 5) oth                             | er observation | S |  |  |  |  |
| 0                 | some con     | s, other       |                    |                    |                  |                      |                   |                  |                                              |                |   |  |  |  |  |
| 1                 | unionsol.    |                | stic               |                    |                  |                      |                   |                  |                                              |                |   |  |  |  |  |
| 2                 |              | @<br>asphait   |                    |                    |                  |                      |                   | - 1 1            |                                              |                |   |  |  |  |  |
| 3                 |              |                |                    |                    |                  |                      |                   |                  |                                              |                |   |  |  |  |  |
| 4                 |              |                |                    |                    |                  |                      |                   | = 111            |                                              |                |   |  |  |  |  |
| 5                 |              |                |                    |                    |                  |                      |                   |                  |                                              |                |   |  |  |  |  |
| 6                 |              |                |                    |                    |                  |                      |                   |                  |                                              |                |   |  |  |  |  |
| 7                 |              |                |                    |                    |                  |                      |                   | - / 1            |                                              |                |   |  |  |  |  |
| ,                 |              |                |                    |                    |                  |                      |                   |                  |                                              |                |   |  |  |  |  |
| 8                 |              |                |                    |                    |                  |                      |                   |                  |                                              |                |   |  |  |  |  |
| 9                 |              |                |                    |                    |                  |                      |                   |                  |                                              |                |   |  |  |  |  |
| 10<br>Width (ft): | 0            | 2              | 2                  | 4 6                | 8                | 10                   | 12                | 14               | 16                                           | 18             | 2 |  |  |  |  |

| Project Name and No.: M<br>Date Excavated: 5-18- |                    | Weather: 8       |               |                  | Test Pit No       | IT20-58           | Direct          | ion Advanc       | ed Down         | -  |
|--------------------------------------------------|--------------------|------------------|---------------|------------------|-------------------|-------------------|-----------------|------------------|-----------------|----|
| Date Backfilled: 5-18-7                          | -1                 | Weather:         |               |                  | Start Location: N |                   | E               |                  | 1               |    |
| Contractor:                                      |                    | Machine:         | inse 580 N    |                  |                   |                   |                 | E                | 1.              | -  |
| Operator:                                        |                    | Bucket Width     |               |                  | Logged By:        |                   |                 |                  |                 |    |
| Depth (ft): Sket                                 | ch - Clearly locat | te and label: 1) | depth to wast | e; 2) limit of v | vaste; 3) materia | ls encountered; 4 | ) soil characte | ristics; 5) othe | er observations | ;  |
| 0                                                |                    |                  |               |                  |                   |                   |                 |                  |                 |    |
| 1 01.64                                          | solidated fill     |                  |               |                  |                   |                   |                 |                  |                 |    |
| 2                                                |                    |                  |               |                  |                   |                   |                 |                  |                 |    |
| 3                                                |                    | 6                |               |                  |                   |                   |                 |                  |                 |    |
| 4                                                |                    | plastic          |               |                  |                   |                   |                 |                  |                 |    |
| 5                                                |                    |                  |               |                  |                   |                   |                 |                  |                 |    |
| 6                                                |                    |                  |               |                  |                   |                   |                 |                  |                 |    |
| 7                                                |                    |                  |               |                  |                   |                   |                 |                  |                 |    |
| 8                                                |                    |                  |               |                  |                   |                   |                 |                  |                 |    |
| 9                                                |                    |                  |               |                  |                   |                   |                 |                  |                 |    |
| 10                                               |                    |                  |               |                  |                   |                   |                 |                  |                 |    |
| Width (ft):                                      | 0 2                | 4                | 6             | 8                | 10                | 12                | 14              | 16               | 18              | 20 |

| Project Name and No.: N |                   |                      |                       | Test              | Pit No. I      | 120-59         | Directi          | on Advan        | ced Down        |     |
|-------------------------|-------------------|----------------------|-----------------------|-------------------|----------------|----------------|------------------|-----------------|-----------------|-----|
| Date Excavated: 5-18    |                   | Weather: Bra         | 75°F                  |                   |                |                |                  |                 |                 | 3   |
| Date Backfilled: 5-18   | -21               | Weather:             | Star                  | Start Location: N |                | E              |                  | El              |                 |     |
| Contractor              |                   | Machine: Case 580N   |                       |                   |                |                |                  |                 |                 |     |
| Operator:_              |                   |                      | Bucket Width: 2 f+    |                   | ed By:         |                |                  |                 |                 |     |
| Depth (ft): Ske         | tch - Clearly loc | ate and label: 1) de | epth to waste; 2) lir | nit of waste;     | 3) materials e | encountered; 4 | l) soil characte | ristics; 5) oth | er observations | L   |
| 0                       |                   | 7                    |                       |                   |                |                |                  |                 |                 |     |
| UMLENSO<br>1 Cill       | :i.               |                      |                       |                   |                |                |                  |                 |                 |     |
| 2                       | plastic<br>waste  |                      |                       |                   |                |                |                  |                 |                 |     |
| 3                       |                   |                      |                       |                   |                |                |                  |                 |                 |     |
| 4                       |                   |                      |                       |                   |                |                |                  |                 |                 |     |
| 5                       |                   |                      |                       |                   |                |                |                  |                 |                 |     |
| 6                       |                   |                      |                       |                   |                |                |                  |                 |                 |     |
| 7                       |                   |                      |                       |                   |                |                |                  |                 |                 |     |
| 8                       |                   |                      |                       |                   |                |                |                  |                 |                 |     |
| 9                       |                   |                      |                       |                   |                |                |                  |                 |                 |     |
| 10                      |                   |                      |                       |                   |                |                |                  |                 |                 |     |
| Width (ft):             | 0                 | 2 4                  | 6                     | 8                 | 10             | 12             | 14               | 16              | 18              | - 2 |

|                                 |           |                 | Waste Investig |       |                 | Test Pit No.                                                                         | IT 20-60 | Direct   | ion Advanc | ced Dow | n |
|---------------------------------|-----------|-----------------|----------------|-------|-----------------|--------------------------------------------------------------------------------------|----------|----------|------------|---------|---|
| Date Excavated  Date Backfilled |           |                 | Weather:       | clear | 7 1             |                                                                                      |          |          |            |         |   |
| Contractor:                     | 1:_5 10 = |                 | Machine: Co    |       |                 | Start Locati                                                                         | on: N    | E        | EEI        |         |   |
| Operator:                       |           |                 | Bucket Width   |       |                 | Logged By:                                                                           |          |          |            |         |   |
| Depth (ft):                     | Sketch    | - Clearly loca  |                |       | te; 2) limit of | t of waste; 3) materials encountered; 4) soil characteristics; 5) other observations |          |          |            |         |   |
| 0                               |           |                 |                |       |                 |                                                                                      |          |          |            |         |   |
| 1                               | Union 50  | lilated A       | 11             |       |                 |                                                                                      |          |          |            |         |   |
| 2                               |           |                 |                |       |                 |                                                                                      |          |          |            |         |   |
| 3                               | trash     | layer, ga       | sbage bags     |       |                 |                                                                                      |          |          |            |         |   |
| 4                               |           |                 |                |       |                 |                                                                                      |          |          |            |         |   |
| 5                               |           |                 |                |       |                 |                                                                                      |          |          |            |         |   |
| 7                               |           |                 |                |       |                 |                                                                                      |          |          |            |         |   |
| 8                               |           |                 |                |       |                 |                                                                                      |          |          |            |         |   |
| 9                               |           |                 |                |       |                 |                                                                                      |          |          |            |         |   |
| 10<br>Width (ft):               |           |                 | 4              | c     | 0               | 10                                                                                   | 12       | 14       | 16         | 18      |   |
| 200                             |           | on of soils end | 4              | 6     | 8               | 10                                                                                   | Sample T | aken: No |            | 18      |   |