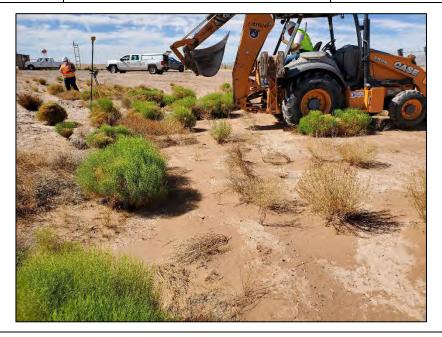

|                | r . r -     |                | 100000000000000000000000000000000000000 | igation, Fort Bli | 7                | Test Pit No    | . IT20-53         | Direct             | ion Advanc        | ed_ de~n       |    |
|----------------|-------------|----------------|-----------------------------------------|-------------------|------------------|----------------|-------------------|--------------------|-------------------|----------------|----|
| Date Excavate  | F (0.0      |                |                                         | Breezey cle       |                  |                |                   |                    | 2 63 (42)         |                |    |
| Date Backfille | d: 5-18-2   | 0              |                                         | 79 F              |                  | Start Locat    | ion: N            | Е                  | E                 | 1.             |    |
| Contractor     |             |                |                                         | case 5801         |                  |                |                   |                    |                   |                |    |
| Operator:      | <del></del> |                | Bucket Wid                              | th:               |                  | Logged By:     |                   |                    |                   |                |    |
| Depth (ft):    | Sketch      | - Clearly loca | ate and label:                          | 1) depth to was   | ste; 2) limit of | waste; 3) mate | rials encountered | ; 4) soil characte | eristics; 5) othe | er observation | 5  |
| 0              |             |                |                                         |                   |                  |                |                   |                    |                   |                |    |
| 1              | fill        |                |                                         |                   |                  | ) FIG.         |                   |                    |                   |                |    |
|                |             | plastic        | 1                                       |                   |                  |                |                   |                    |                   |                |    |
| 2              |             |                |                                         |                   |                  |                |                   |                    |                   |                |    |
| 3              |             |                |                                         |                   |                  |                |                   |                    |                   |                |    |
| 4              |             |                |                                         |                   |                  |                |                   |                    |                   |                |    |
| 5              |             |                |                                         |                   |                  |                |                   |                    |                   |                |    |
| 6              |             |                |                                         |                   |                  |                |                   |                    |                   |                |    |
|                |             |                |                                         |                   |                  |                |                   |                    |                   |                |    |
| /              |             |                |                                         |                   |                  |                |                   |                    |                   |                |    |
| 8              |             |                |                                         |                   |                  |                |                   |                    |                   |                |    |
| 9              |             |                |                                         |                   |                  |                |                   |                    |                   |                |    |
| 10             |             |                |                                         |                   |                  |                |                   |                    |                   |                |    |
| Width (ft):    | 0           |                | 2                                       | 4 6               | 5                | 3 10           | 12                | 14                 | 16                | 18             | 20 |

| Project Name and  | No.: MS | NLF - Limit of      | Waste Investig  | gation, Fort Blis | ss, TX          | Test Pit No. IT20-54 Direction Advanced Down                                       |         |        |            |    |    |  |
|-------------------|---------|---------------------|-----------------|-------------------|-----------------|------------------------------------------------------------------------------------|---------|--------|------------|----|----|--|
| Date Excavated:_  | 5-18-2  |                     | Weather:        | irecty, de        | at              | Test Pit No.                                                                       | 1120-11 | Direct | ion Advanc | eu |    |  |
| Date Backfilled:_ |         |                     |                 | 75'1              |                 | Start Location: NEEI                                                               |         |        |            |    |    |  |
| Contractor:_      |         |                     | Machine: C      | asc 580 N         | ù               | Start Locatio                                                                      | OH: N   | Е      |            |    | -  |  |
| Operator:         | ,       |                     | Bucket Widt     | - ~ (             |                 | Logged By:                                                                         |         |        |            |    |    |  |
| Depth (ft):       | Sketch  | - Clearly loca      | te and label: 1 | ) depth to was    | te; 2) limit of | of waste; 3) materials encountered; 4) soil characteristics; 5) other observations |         |        |            |    |    |  |
| 0                 |         |                     |                 |                   |                 |                                                                                    |         |        |            |    |    |  |
| 1 1               | .( 0    | isphalt<br>Splastic |                 |                   |                 |                                                                                    |         |        |            |    |    |  |
| 2                 |         |                     |                 |                   |                 |                                                                                    |         |        |            |    |    |  |
| 3                 |         |                     |                 |                   |                 |                                                                                    |         |        |            |    |    |  |
| 4                 |         |                     |                 |                   |                 |                                                                                    |         |        |            |    |    |  |
| 5                 |         |                     |                 |                   |                 |                                                                                    |         |        |            |    |    |  |
| 6                 |         |                     |                 |                   |                 |                                                                                    |         |        |            |    |    |  |
| 7                 |         |                     |                 | -1-               |                 |                                                                                    |         |        |            |    |    |  |
| 8                 |         |                     |                 |                   |                 |                                                                                    |         |        |            |    |    |  |
| 9                 |         |                     |                 |                   |                 |                                                                                    |         |        |            |    |    |  |
| 10                |         |                     |                 |                   |                 |                                                                                    |         |        |            |    |    |  |
| Width (ft):       | 0       |                     | 2               | 6                 | 8               | 10                                                                                 | 12      | 14     | 16         | 18 | 20 |  |

| Project Name and No.: MSWLF - L |                                   |                    | Test Pit No. <u>1720-59</u> <u>Direction Advanced 00000</u> |                |                 |                    |                |    |  |
|---------------------------------|-----------------------------------|--------------------|-------------------------------------------------------------|----------------|-----------------|--------------------|----------------|----|--|
| Date Excavated: 5-18-21         | Weather: why,                     |                    |                                                             |                | 2000            | THE REAL PROPERTY. |                |    |  |
| Date Backfilled: 5-18-21        | Weather: 75'                      |                    | Start Location: NEEI                                        |                |                 |                    | 1.             |    |  |
| Contractor:_                    | Machine: Case 5                   |                    |                                                             |                |                 |                    |                |    |  |
| Operator:                       | Bucket Width:                     | Bucket Width: 2 ft |                                                             |                |                 |                    |                |    |  |
| Depth (ft): Sketch - Clear      | rly locate and label: 1) depth to | waste; 2) limit    | of waste; 3) materials                                      | encountered; 4 | ) soil characte | ristics; 5) othe   | r observations | S  |  |
| 0                               |                                   |                    |                                                             |                |                 |                    |                |    |  |
| 1 unionsol. fill                |                                   |                    |                                                             |                |                 |                    |                |    |  |
| 2                               | 0                                 |                    |                                                             |                |                 |                    |                |    |  |
| 3 asphalt                       | 6 in thick                        |                    |                                                             |                |                 |                    |                |    |  |
| 4                               |                                   |                    |                                                             |                |                 |                    |                |    |  |
| 5                               |                                   |                    |                                                             |                |                 |                    |                |    |  |
| 6                               |                                   |                    |                                                             |                |                 |                    |                |    |  |
| 7                               |                                   |                    |                                                             |                |                 |                    |                |    |  |
| 8                               |                                   |                    |                                                             |                |                 |                    |                |    |  |
| 9                               |                                   |                    |                                                             |                |                 |                    |                |    |  |
| 10                              |                                   |                    |                                                             |                |                 |                    |                |    |  |
| Width (ft): 0                   | 2 4                               | 6                  | 8 10                                                        | 12             | 14              | 16                 | 18             | 20 |  |

| Project Name   | and No.: MS       | WLF - Limit of       | Waste Investi   | gation, Fort Bli | ss, TX           | Test Pit No. IT20-56 Direction Advanced 20wn |                  |                    |                   |                |    |  |
|----------------|-------------------|----------------------|-----------------|------------------|------------------|----------------------------------------------|------------------|--------------------|-------------------|----------------|----|--|
| Date Excavat   | ed: 5-18-2        | (                    | Weather:        | Breezy, d        | ear              | Test Pit No.                                 | 1120-70          | Direct             | ion Advanc        | ed down        |    |  |
| Date Backfille | ed: 5-18-2        | (                    |                 | 75'1             |                  | Start Location: N = 5                        |                  |                    |                   |                |    |  |
| Contractor:    |                   |                      | Machine:        | ase 580 N        |                  | Start Location: NEEI                         |                  |                    |                   |                |    |  |
| Operator:      |                   |                      | Bucket Widt     | th: 2 f4         | 2 f4 Logged By:  |                                              |                  |                    |                   |                |    |  |
| Depth (ft):    | Sketch            | ı - Clearly loca     | te and label: 1 | 1) depth to was  | ste; 2) limit of | waste; 3) mater                              | ials encountered | ; 4) soil characte | eristics; 5) othe | er observation | s  |  |
| 0              |                   |                      |                 |                  |                  |                                              |                  |                    |                   |                |    |  |
| 1              | unionsoli<br>Fill | Oplastic<br>(8",1.2) |                 |                  |                  |                                              |                  |                    |                   |                |    |  |
| 2              |                   |                      |                 |                  |                  |                                              |                  |                    |                   |                |    |  |
| 3              |                   |                      |                 | JI               |                  |                                              |                  |                    |                   |                |    |  |
| 4              |                   |                      |                 |                  |                  |                                              |                  |                    |                   |                |    |  |
| 5              |                   |                      |                 |                  |                  |                                              |                  |                    |                   |                |    |  |
| 6              |                   |                      |                 |                  | 1                |                                              |                  |                    |                   |                |    |  |
| 7              |                   |                      |                 |                  |                  |                                              |                  |                    |                   |                |    |  |
| 8              |                   |                      |                 |                  |                  |                                              |                  |                    |                   |                |    |  |
| 9              |                   |                      |                 |                  |                  |                                              |                  |                    |                   |                |    |  |
| 10             |                   |                      |                 |                  |                  |                                              |                  |                    |                   |                |    |  |
| Width (ft):    | 0                 | )                    | 2               | 4 6              | 5 8              | 10                                           | 12               | 14                 | 16                | 18             | 20 |  |

| Project Name      | and No.: MSV | VLF - Limit of | Waste Invest       | igation, Fort Blis | s, TX            | Test Dit No          | TT20-57           | Direct           | Test Pit No. IT20-57 Direction Advanced down |                |   |  |  |  |  |
|-------------------|--------------|----------------|--------------------|--------------------|------------------|----------------------|-------------------|------------------|----------------------------------------------|----------------|---|--|--|--|--|
| Date Excavat      | ed: 5-18-2   |                | Weather:           | Breezy, el         | ear              | restrictio.          | 1120 7            |                  | ion Advant                                   | .cu_vo.        |   |  |  |  |  |
| Date Backfille    | ed: 5-18-2   |                |                    | 75'F               |                  | Start Location: NEEI |                   |                  | EI.                                          |                |   |  |  |  |  |
| Contractor:_      |              |                | Machine:           | Case 580.          | 7                | Start Location. IV.  |                   |                  |                                              |                | - |  |  |  |  |
| Operator:         | perator:     |                | Bucket Width: 2 ft |                    |                  | Logged By:           |                   |                  |                                              |                |   |  |  |  |  |
| Depth (ft):       | Sketch       | - Clearly loca | te and label:      | 1) depth to wast   | e; 2) limit of v | vaste; 3) mater      | ials encountered; | 4) soil characte | eristics; 5) oth                             | er observation | S |  |  |  |  |
| 0                 | some con     | s, other       |                    |                    |                  |                      |                   |                  |                                              |                |   |  |  |  |  |
| 1                 | unionsol.    |                | stic               |                    |                  |                      |                   |                  |                                              |                |   |  |  |  |  |
| 2                 |              | @<br>asphait   |                    |                    |                  |                      |                   | - 1 1            |                                              |                |   |  |  |  |  |
| 3                 |              |                |                    |                    |                  |                      |                   |                  |                                              |                |   |  |  |  |  |
| 4                 |              |                |                    |                    |                  |                      |                   | = 111            |                                              |                |   |  |  |  |  |
| 5                 |              |                |                    |                    |                  |                      |                   |                  |                                              |                |   |  |  |  |  |
| 6                 |              |                |                    |                    |                  |                      |                   |                  |                                              |                |   |  |  |  |  |
| 7                 |              |                |                    |                    |                  |                      |                   | - / 1            |                                              |                |   |  |  |  |  |
| ,                 |              |                |                    |                    |                  |                      |                   |                  |                                              |                |   |  |  |  |  |
| 8                 |              |                |                    |                    |                  |                      |                   |                  |                                              |                |   |  |  |  |  |
| 9                 |              |                |                    |                    |                  |                      |                   |                  |                                              |                |   |  |  |  |  |
| 10<br>Width (ft): | 0            | 2              | 2                  | 4 6                | 8                | 10                   | 12                | 14               | 16                                           | 18             | 2 |  |  |  |  |

| Project Name and No.: M<br>Date Excavated: 5-18- |                    | Weather: 8       |               |                  | Test Pit No       | IT20-58           | Direct          | ion Advanc       | ed Down         | -  |
|--------------------------------------------------|--------------------|------------------|---------------|------------------|-------------------|-------------------|-----------------|------------------|-----------------|----|
| Date Backfilled: 5-18-7                          | -1                 | Weather:         |               |                  | Start Location: N |                   | E               |                  | 1               |    |
| Contractor:                                      |                    | Machine:         | inse 580 N    |                  |                   |                   |                 | E                | 1.              | -  |
| Operator:                                        |                    | Bucket Width     |               |                  | Logged By:        |                   |                 |                  |                 |    |
| Depth (ft): Sket                                 | ch - Clearly locat | te and label: 1) | depth to wast | e; 2) limit of v | vaste; 3) materia | ls encountered; 4 | ) soil characte | ristics; 5) othe | er observations | ;  |
| 0                                                |                    |                  |               |                  |                   |                   |                 |                  |                 |    |
| 1 01.64                                          | solidated fill     |                  |               |                  |                   |                   |                 |                  |                 |    |
| 2                                                |                    |                  |               |                  |                   |                   |                 |                  |                 |    |
| 3                                                |                    | 6                |               |                  |                   |                   |                 |                  |                 |    |
| 4                                                |                    | plastic          |               |                  |                   |                   |                 |                  |                 |    |
| 5                                                |                    |                  |               |                  |                   |                   |                 |                  |                 |    |
| 6                                                |                    |                  |               |                  |                   |                   |                 |                  |                 |    |
| 7                                                |                    |                  |               |                  |                   |                   |                 |                  |                 |    |
| 8                                                |                    |                  |               |                  |                   |                   |                 |                  |                 |    |
| 9                                                |                    |                  |               |                  |                   |                   |                 |                  |                 |    |
| 10                                               |                    |                  |               |                  |                   |                   |                 |                  |                 |    |
| Width (ft):                                      | 0 2                | 4                | 6             | 8                | 10                | 12                | 14              | 16               | 18              | 20 |

| Project Name and No.: N |                   |                      |                       | Test              | Pit No. I      | 120-59         | Directi          | on Advan        | ced Down        |     |
|-------------------------|-------------------|----------------------|-----------------------|-------------------|----------------|----------------|------------------|-----------------|-----------------|-----|
| Date Excavated: 5-18    |                   | Weather: Bra         | 75°F                  |                   |                |                |                  |                 |                 | 3   |
| Date Backfilled: 5-18   | -21               | Weather:             | Star                  | Start Location: N |                | E              |                  | El              |                 |     |
| Contractor              |                   | Machine: Case 580N   |                       |                   |                |                |                  |                 |                 |     |
| Operator:_              |                   |                      | Bucket Width: 2 f+    |                   | ed By:         |                |                  |                 |                 |     |
| Depth (ft): Ske         | tch - Clearly loc | ate and label: 1) de | epth to waste; 2) lir | nit of waste;     | 3) materials e | encountered; 4 | l) soil characte | ristics; 5) oth | er observations | L   |
| 0                       |                   | 7                    |                       |                   |                |                |                  |                 |                 |     |
| UMLENSO<br>1 Cill       | :i.               |                      |                       |                   |                |                |                  |                 |                 |     |
| 2                       | plastic<br>waste  |                      |                       |                   |                |                |                  |                 |                 |     |
| 3                       |                   |                      |                       |                   |                |                |                  |                 |                 |     |
| 4                       |                   |                      |                       |                   |                |                |                  |                 |                 |     |
| 5                       |                   |                      |                       |                   |                |                |                  |                 |                 |     |
| 6                       |                   |                      |                       |                   |                |                |                  |                 |                 |     |
| 7                       |                   |                      |                       |                   |                |                |                  |                 |                 |     |
| 8                       |                   |                      |                       |                   |                |                |                  |                 |                 |     |
| 9                       |                   |                      |                       |                   |                |                |                  |                 |                 |     |
| 10                      |                   |                      |                       |                   |                |                |                  |                 |                 |     |
| Width (ft):             | 0                 | 2 4                  | 6                     | 8                 | 10             | 12             | 14               | 16              | 18              | - 2 |

|                                 |           |                 | Waste Investig |       |                 | Test Pit No.                                                                         | IT 20-60 | Direct   | ion Advanc | ced Dow | n |
|---------------------------------|-----------|-----------------|----------------|-------|-----------------|--------------------------------------------------------------------------------------|----------|----------|------------|---------|---|
| Date Excavated  Date Backfilled |           |                 | Weather:       | clear | 7 1             |                                                                                      |          |          |            |         |   |
| Contractor:                     | 1:_5 10 = |                 | Machine: Co    |       |                 | Start Locati                                                                         | on: N    | E        | EEI        |         |   |
| Operator:                       |           |                 | Bucket Width   |       |                 | Logged By:                                                                           |          |          |            |         |   |
| Depth (ft):                     | Sketch    | - Clearly loca  |                |       | te; 2) limit of | t of waste; 3) materials encountered; 4) soil characteristics; 5) other observations |          |          |            |         |   |
| 0                               |           |                 |                |       |                 |                                                                                      |          |          |            |         |   |
| 1                               | Union 50  | lilated A       | 11             |       |                 |                                                                                      |          |          |            |         |   |
| 2                               |           |                 |                |       |                 |                                                                                      |          |          |            |         |   |
| 3                               | trash     | layer, ga       | sbage bags     |       |                 |                                                                                      |          |          |            |         |   |
| 4                               |           |                 |                |       |                 |                                                                                      |          |          |            |         |   |
| 5                               |           |                 |                |       |                 |                                                                                      |          |          |            |         |   |
| 7                               |           |                 |                |       |                 |                                                                                      |          |          |            |         |   |
| 8                               |           |                 |                |       |                 |                                                                                      |          |          |            |         |   |
| 9                               |           |                 |                |       |                 |                                                                                      |          |          |            |         |   |
| 10<br>Width (ft):               |           |                 | 4              | c     | 0               | 10                                                                                   | 12       | 14       | 16         | 18      |   |
| 200                             |           | on of soils end | 4              | 6     | 8               | 10                                                                                   | Sample T | aken: No |            | 18      |   |