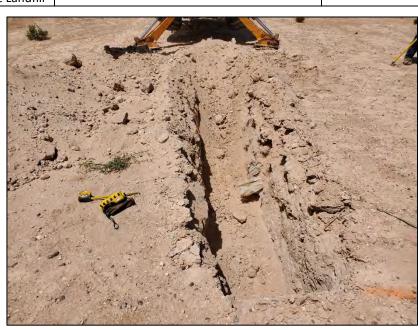

|                | r . r -     |                | 100000000000000000000000000000000000000 | igation, Fort Bli | 7                | Test Pit No    | . IT20-53         | Direct             | ion Advanc        | ed_ de~n       |    |
|----------------|-------------|----------------|-----------------------------------------|-------------------|------------------|----------------|-------------------|--------------------|-------------------|----------------|----|
| Date Excavate  | F (0.0      |                |                                         | Breezey cle       |                  |                |                   |                    | 2 63 (42)         |                |    |
| Date Backfille | d: 5-18-2   | 0              |                                         | 79 F              |                  | Start Locat    | ion: N            | Е                  | E                 | 1.             |    |
| Contractor     |             |                |                                         | case 5801         |                  |                |                   |                    |                   |                |    |
| Operator:      | <del></del> |                | Bucket Wid                              | th:               |                  | Logged By:     |                   |                    |                   |                |    |
| Depth (ft):    | Sketch      | - Clearly loca | ate and label:                          | 1) depth to was   | ste; 2) limit of | waste; 3) mate | rials encountered | ; 4) soil characte | eristics; 5) othe | er observation | 5  |
| 0              |             |                |                                         |                   |                  |                |                   |                    |                   |                |    |
| 1              | fill        |                |                                         |                   |                  | ) FIG.         |                   |                    |                   |                |    |
|                |             | plastic        | 1                                       |                   |                  |                |                   |                    |                   |                |    |
| 2              |             |                |                                         |                   |                  |                |                   |                    |                   |                |    |
| 3              |             |                |                                         |                   |                  |                |                   |                    |                   |                |    |
| 4              |             |                |                                         |                   |                  |                |                   |                    |                   |                |    |
| 5              |             |                |                                         |                   |                  |                |                   |                    |                   |                |    |
| 6              |             |                |                                         |                   |                  |                |                   |                    |                   |                |    |
|                |             |                |                                         |                   |                  |                |                   |                    |                   |                |    |
| /              |             |                |                                         |                   |                  |                |                   |                    |                   |                |    |
| 8              |             |                |                                         |                   |                  |                |                   |                    |                   |                |    |
| 9              |             |                |                                         |                   |                  |                |                   |                    |                   |                |    |
| 10             |             |                |                                         |                   |                  |                |                   |                    |                   |                |    |
| Width (ft):    | 0           |                | 2                                       | 4 6               | 5                | 3 10           | 12                | 14                 | 16                | 18             | 20 |

| Project Name and  | No.: MS | NLF - Limit of      | Waste Investig  | gation, Fort Blis | ss, TX          | Test Pit No. IT20-54 Direction Advanced Down                                       |         |        |            |    |    |  |
|-------------------|---------|---------------------|-----------------|-------------------|-----------------|------------------------------------------------------------------------------------|---------|--------|------------|----|----|--|
| Date Excavated:_  | 5-18-2  |                     | Weather:        | irecty, de        | at              | Test Pit No.                                                                       | 1120-11 | Direct | ion Advanc | eu |    |  |
| Date Backfilled:_ |         |                     |                 | 75'1              |                 | Start Location: NEEI                                                               |         |        |            |    |    |  |
| Contractor:_      |         |                     | Machine: C      | asc 580 N         | ù               | Start Locatio                                                                      | OH: N   | Е      |            |    | -  |  |
| Operator:         | ,       |                     | Bucket Widt     | - ~ (             |                 | Logged By:                                                                         |         |        |            |    |    |  |
| Depth (ft):       | Sketch  | - Clearly loca      | te and label: 1 | ) depth to was    | te; 2) limit of | of waste; 3) materials encountered; 4) soil characteristics; 5) other observations |         |        |            |    |    |  |
| 0                 |         |                     |                 |                   |                 |                                                                                    |         |        |            |    |    |  |
| 1 1               | .( 0    | isphalt<br>Splastic |                 |                   |                 |                                                                                    |         |        |            |    |    |  |
| 2                 |         |                     |                 |                   |                 |                                                                                    |         |        |            |    |    |  |
| 3                 |         |                     |                 |                   |                 |                                                                                    |         |        |            |    |    |  |
| 4                 |         |                     |                 |                   |                 |                                                                                    |         |        |            |    |    |  |
| 5                 |         |                     |                 |                   |                 |                                                                                    |         |        |            |    |    |  |
| 6                 |         |                     |                 |                   |                 |                                                                                    |         |        |            |    |    |  |
| 7                 |         |                     |                 | -1-               |                 |                                                                                    |         |        |            |    |    |  |
| 8                 |         |                     |                 |                   |                 |                                                                                    |         |        |            |    |    |  |
| 9                 |         |                     |                 |                   |                 |                                                                                    |         |        |            |    |    |  |
| 10                |         |                     |                 |                   |                 |                                                                                    |         |        |            |    |    |  |
| Width (ft):       | 0       |                     | 2               | 6                 | 8               | 10                                                                                 | 12      | 14     | 16         | 18 | 20 |  |

| Project Name and No.: MSWLF - L |                                   |                    | Test Pit No. <u>1720-59</u> <u>Direction Advanced 00000</u> |                |                 |                    |                |    |  |
|---------------------------------|-----------------------------------|--------------------|-------------------------------------------------------------|----------------|-----------------|--------------------|----------------|----|--|
| Date Excavated: 5-18-21         | Weather: why,                     |                    |                                                             |                | 2000            | THE REAL PROPERTY. |                |    |  |
| Date Backfilled: 5-18-21        | Weather: 75'                      |                    | Start Location: NEEI                                        |                |                 |                    | 1.             |    |  |
| Contractor:_                    | Machine: Case 5                   |                    |                                                             |                |                 |                    |                |    |  |
| Operator:                       | Bucket Width:                     | Bucket Width: 2 ft |                                                             |                |                 |                    |                |    |  |
| Depth (ft): Sketch - Clear      | rly locate and label: 1) depth to | waste; 2) limit    | of waste; 3) materials                                      | encountered; 4 | ) soil characte | ristics; 5) othe   | r observations | S  |  |
| 0                               |                                   |                    |                                                             |                |                 |                    |                |    |  |
| 1 unionsol. fill                |                                   |                    |                                                             |                |                 |                    |                |    |  |
| 2                               | 0                                 |                    |                                                             |                |                 |                    |                |    |  |
| 3 asphalt                       | 6 in thick                        |                    |                                                             |                |                 |                    |                |    |  |
| 4                               |                                   |                    |                                                             |                |                 |                    |                |    |  |
| 5                               |                                   |                    |                                                             |                |                 |                    |                |    |  |
| 6                               |                                   |                    |                                                             |                |                 |                    |                |    |  |
| 7                               |                                   |                    |                                                             |                |                 |                    |                |    |  |
| 8                               |                                   |                    |                                                             |                |                 |                    |                |    |  |
| 9                               |                                   |                    |                                                             |                |                 |                    |                |    |  |
| 10                              |                                   |                    |                                                             |                |                 |                    |                |    |  |
| Width (ft): 0                   | 2 4                               | 6                  | 8 10                                                        | 12             | 14              | 16                 | 18             | 20 |  |

| Project Name   | and No.: MS       | WLF - Limit of       | Waste Investi   | gation, Fort Bli | ss, TX           | Test Pit No. IT20-56 Direction Advanced 20wn |                  |                    |                   |                |    |  |
|----------------|-------------------|----------------------|-----------------|------------------|------------------|----------------------------------------------|------------------|--------------------|-------------------|----------------|----|--|
| Date Excavat   | ed: 5-18-2        | (                    | Weather:        | Breezy, d        | ear              | Test Pit No.                                 | 1120-70          | Direct             | ion Advanc        | ed down        |    |  |
| Date Backfille | ed: 5-18-2        | (                    |                 | 75'1             |                  | Start Location: N = 5                        |                  |                    |                   |                |    |  |
| Contractor:    |                   |                      | Machine:        | ase 580 N        |                  | Start Location: NEEI                         |                  |                    |                   |                |    |  |
| Operator:      |                   |                      | Bucket Widt     | th: 2 f4         | 2 f4 Logged By:  |                                              |                  |                    |                   |                |    |  |
| Depth (ft):    | Sketch            | ı - Clearly loca     | te and label: 1 | 1) depth to was  | ste; 2) limit of | waste; 3) mater                              | ials encountered | ; 4) soil characte | eristics; 5) othe | er observation | s  |  |
| 0              |                   |                      |                 |                  |                  |                                              |                  |                    |                   |                |    |  |
| 1              | unionsoli<br>Fill | Oplastic<br>(8",1.2) |                 |                  |                  |                                              |                  |                    |                   |                |    |  |
| 2              |                   |                      |                 |                  |                  |                                              |                  |                    |                   |                |    |  |
| 3              |                   |                      |                 | JI               |                  |                                              |                  |                    |                   |                |    |  |
| 4              |                   |                      |                 |                  |                  |                                              |                  |                    |                   |                |    |  |
| 5              |                   |                      |                 |                  |                  |                                              |                  |                    |                   |                |    |  |
| 6              |                   |                      |                 |                  | 1                |                                              |                  |                    |                   |                |    |  |
| 7              |                   |                      |                 |                  |                  |                                              |                  |                    |                   |                |    |  |
| 8              |                   |                      |                 |                  |                  |                                              |                  |                    |                   |                |    |  |
| 9              |                   |                      |                 |                  |                  |                                              |                  |                    |                   |                |    |  |
| 10             |                   |                      |                 |                  |                  |                                              |                  |                    |                   |                |    |  |
| Width (ft):    | 0                 | )                    | 2               | 4 6              | 5 8              | 10                                           | 12               | 14                 | 16                | 18             | 20 |  |

| Project Name      | and No.: MSV | VLF - Limit of | Waste Invest       | igation, Fort Blis | s, TX            | Test Dit No          | TT20-57           | Direct           | Test Pit No. IT20-57 Direction Advanced down |                |   |  |  |  |  |
|-------------------|--------------|----------------|--------------------|--------------------|------------------|----------------------|-------------------|------------------|----------------------------------------------|----------------|---|--|--|--|--|
| Date Excavat      | ed: 5-18-2   |                | Weather:           | Breezy, el         | ear              | restrictio.          | 1120 7            |                  | ion Advant                                   | .cu_vo.        |   |  |  |  |  |
| Date Backfille    | ed: 5-18-2   |                |                    | 75'F               |                  | Start Location: NEEI |                   |                  | EI.                                          |                |   |  |  |  |  |
| Contractor:_      |              |                | Machine:           | Case 580.          | 7                | Start Location. IV.  |                   |                  |                                              |                | - |  |  |  |  |
| Operator:         | perator:     |                | Bucket Width: 2 ft |                    |                  | Logged By:           |                   |                  |                                              |                |   |  |  |  |  |
| Depth (ft):       | Sketch       | - Clearly loca | te and label:      | 1) depth to wast   | e; 2) limit of v | vaste; 3) mater      | ials encountered; | 4) soil characte | eristics; 5) oth                             | er observation | S |  |  |  |  |
| 0                 | some con     | s, other       |                    |                    |                  |                      |                   |                  |                                              |                |   |  |  |  |  |
| 1                 | unionsol.    |                | stic               |                    |                  |                      |                   |                  |                                              |                |   |  |  |  |  |
| 2                 |              | @<br>asphait   |                    |                    |                  |                      |                   | - 1 1            |                                              |                |   |  |  |  |  |
| 3                 |              |                |                    |                    |                  |                      |                   |                  |                                              |                |   |  |  |  |  |
| 4                 |              |                |                    |                    |                  |                      |                   | = 111            |                                              |                |   |  |  |  |  |
| 5                 |              |                |                    |                    |                  |                      |                   |                  |                                              |                |   |  |  |  |  |
| 6                 |              |                |                    |                    |                  |                      |                   |                  |                                              |                |   |  |  |  |  |
| 7                 |              |                |                    |                    |                  |                      |                   | - / 1            |                                              |                |   |  |  |  |  |
| ,                 |              |                |                    |                    |                  |                      |                   |                  |                                              |                |   |  |  |  |  |
| 8                 |              |                |                    |                    |                  |                      |                   |                  |                                              |                |   |  |  |  |  |
| 9                 |              |                |                    |                    |                  |                      |                   |                  |                                              |                |   |  |  |  |  |
| 10<br>Width (ft): | 0            | 2              | 2                  | 4 6                | 8                | 10                   | 12                | 14               | 16                                           | 18             | 2 |  |  |  |  |

| Project Name and No.: M<br>Date Excavated: 5-18- |                    | Weather: 8       |               |                  | Test Pit No       | IT20-58           | Direct          | ion Advanc       | ed Down         | -  |
|--------------------------------------------------|--------------------|------------------|---------------|------------------|-------------------|-------------------|-----------------|------------------|-----------------|----|
| Date Backfilled: 5-18-7                          | -1                 | Weather:         |               |                  | Start Location: N |                   | E               |                  | 1               |    |
| Contractor:                                      |                    | Machine:         | inse 580 N    |                  |                   |                   |                 | E                | 1.              | -  |
| Operator:                                        |                    | Bucket Width     |               |                  | Logged By:        |                   |                 |                  |                 |    |
| Depth (ft): Sket                                 | ch - Clearly locat | te and label: 1) | depth to wast | e; 2) limit of v | vaste; 3) materia | ls encountered; 4 | ) soil characte | ristics; 5) othe | er observations | ;  |
| 0                                                |                    |                  |               |                  |                   |                   |                 |                  |                 |    |
| 1 01.64                                          | solidated fill     |                  |               |                  |                   |                   |                 |                  |                 |    |
| 2                                                |                    |                  |               |                  |                   |                   |                 |                  |                 |    |
| 3                                                |                    | 6                |               |                  |                   |                   |                 |                  |                 |    |
| 4                                                |                    | plastic          |               |                  |                   |                   |                 |                  |                 |    |
| 5                                                |                    |                  |               |                  |                   |                   |                 |                  |                 |    |
| 6                                                |                    |                  |               |                  |                   |                   |                 |                  |                 |    |
| 7                                                |                    |                  |               |                  |                   |                   |                 |                  |                 |    |
| 8                                                |                    |                  |               |                  |                   |                   |                 |                  |                 |    |
| 9                                                |                    |                  |               |                  |                   |                   |                 |                  |                 |    |
| 10                                               |                    |                  |               |                  |                   |                   |                 |                  |                 |    |
| Width (ft):                                      | 0 2                | 4                | 6             | 8                | 10                | 12                | 14              | 16               | 18              | 20 |

| Project Name and No.: N |                   |                      |                       | Test              | Pit No. I      | 120-59         | Directi          | on Advan        | ced Down        |     |
|-------------------------|-------------------|----------------------|-----------------------|-------------------|----------------|----------------|------------------|-----------------|-----------------|-----|
| Date Excavated: 5-18    |                   | Weather: Bra         | 75°F                  |                   |                |                |                  |                 |                 | 3   |
| Date Backfilled: 5-18   | -21               | Weather:             | Star                  | Start Location: N |                | E              |                  | El              |                 |     |
| Contractor              |                   | Machine: Case 580N   |                       |                   |                |                |                  |                 |                 |     |
| Operator:_              |                   |                      | Bucket Width: 2 f+    |                   | ed By:         |                |                  |                 |                 |     |
| Depth (ft): Ske         | tch - Clearly loc | ate and label: 1) de | epth to waste; 2) lir | nit of waste;     | 3) materials e | encountered; 4 | l) soil characte | ristics; 5) oth | er observations | L   |
| 0                       |                   | 7                    |                       |                   |                |                |                  |                 |                 |     |
| UMLENSO<br>1 Cill       | :i.               |                      |                       |                   |                |                |                  |                 |                 |     |
| 2                       | plastic<br>waste  |                      |                       |                   |                |                |                  |                 |                 |     |
| 3                       |                   |                      |                       |                   |                |                |                  |                 |                 |     |
| 4                       |                   |                      |                       |                   |                |                |                  |                 |                 |     |
| 5                       |                   |                      |                       |                   |                |                |                  |                 |                 |     |
| 6                       |                   |                      |                       |                   |                |                |                  |                 |                 |     |
| 7                       |                   |                      |                       |                   |                |                |                  |                 |                 |     |
| 8                       |                   |                      |                       |                   |                |                |                  |                 |                 |     |
| 9                       |                   |                      |                       |                   |                |                |                  |                 |                 |     |
| 10                      |                   |                      |                       |                   |                |                |                  |                 |                 |     |
| Width (ft):             | 0                 | 2 4                  | 6                     | 8                 | 10             | 12             | 14               | 16              | 18              | - 2 |

|                                 |           |                 | Waste Investig |       |                 | Test Pit No.                                                                         | IT 20-60 | Direct   | ion Advanc | ced Dow | n |
|---------------------------------|-----------|-----------------|----------------|-------|-----------------|--------------------------------------------------------------------------------------|----------|----------|------------|---------|---|
| Date Excavated  Date Backfilled |           |                 | Weather:       | clear | 7 1             |                                                                                      |          |          |            |         |   |
| Contractor:                     | 1:_5 10 = |                 | Machine: Co    |       |                 | Start Locati                                                                         | on: N    | E        | EEI        |         |   |
| Operator:                       |           |                 | Bucket Width   |       |                 | Logged By:                                                                           |          |          |            |         |   |
| Depth (ft):                     | Sketch    | - Clearly loca  |                |       | te; 2) limit of | t of waste; 3) materials encountered; 4) soil characteristics; 5) other observations |          |          |            |         |   |
| 0                               |           |                 |                |       |                 |                                                                                      |          |          |            |         |   |
| 1                               | Union 50  | lilated A       | 11             |       |                 |                                                                                      |          |          |            |         |   |
| 2                               |           |                 |                |       |                 |                                                                                      |          |          |            |         |   |
| 3                               | trash     | layer, ga       | sbage bags     |       |                 |                                                                                      |          |          |            |         |   |
| 4                               |           |                 |                |       |                 |                                                                                      |          |          |            |         |   |
| 5                               |           |                 |                |       |                 |                                                                                      |          |          |            |         |   |
| 7                               |           |                 |                |       |                 |                                                                                      |          |          |            |         |   |
| 8                               |           |                 |                |       |                 |                                                                                      |          |          |            |         |   |
| 9                               |           |                 |                |       |                 |                                                                                      |          |          |            |         |   |
| 10<br>Width (ft):               |           |                 | 4              | c     | 0               | 10                                                                                   | 12       | 14       | 16         | 18      |   |
| 200                             |           | on of soils end | 4              | 6     | 8               | 10                                                                                   | Sample T | aken: No |            | 18      |   |