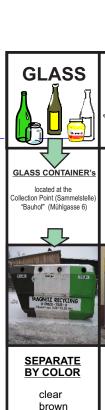

# METAL CAN BIN

located at the Collection Point (Sammelstelle) "Bauhof" (Mühlgasse 6)

#### put into green **EMPTY** glass container ONLY

NO ceramics i.e. china crystal w/o light bulbs plastic mirrors caps porcelain

stoneware

windshields

windows

# NO

beverage cartons styrofoam plastic plastic-or wax coated boxes