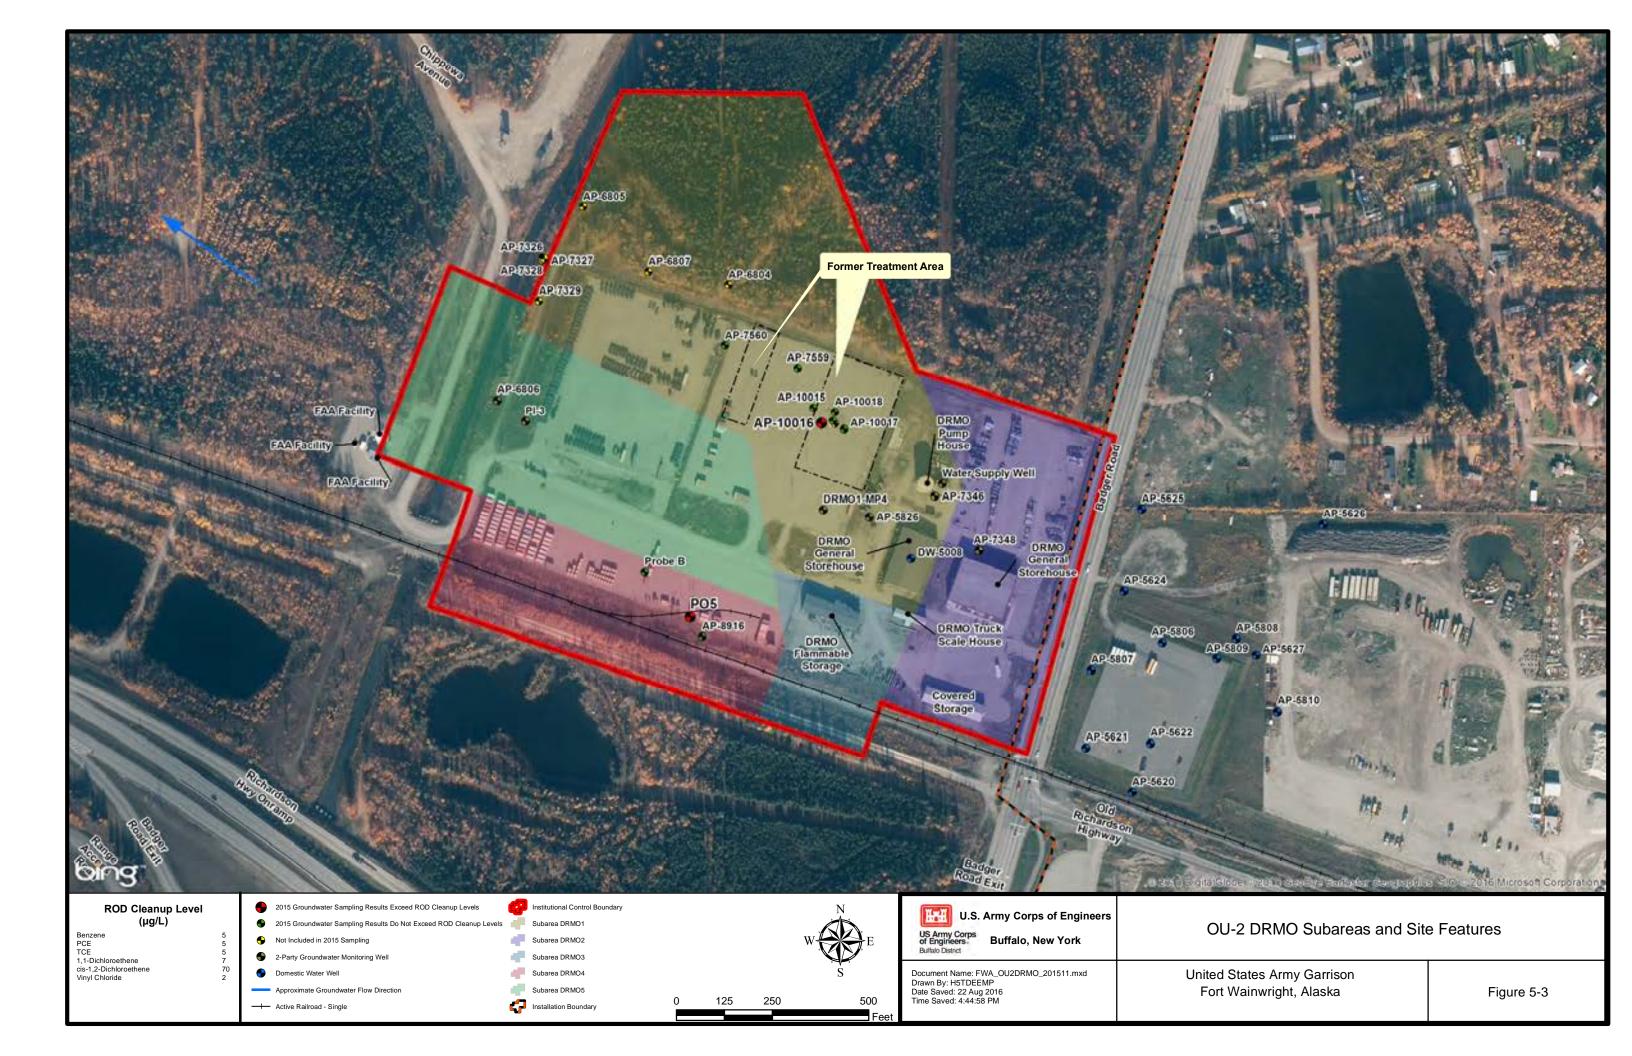

#### DRMO SALVAGE YARD RRSE RATING: High

3 FTWW-047

CONTAMINANTS OF CONCERN: TCE, PCE, POL MEDIA OF CONCERN: Soil, Groundwater COMPLETED IRP PHASE: PA/SI, RI/FS, RD, RA CURRENT IRP PHASE: RA(O) FUTURE IRP PHASE: RA(O), LTM