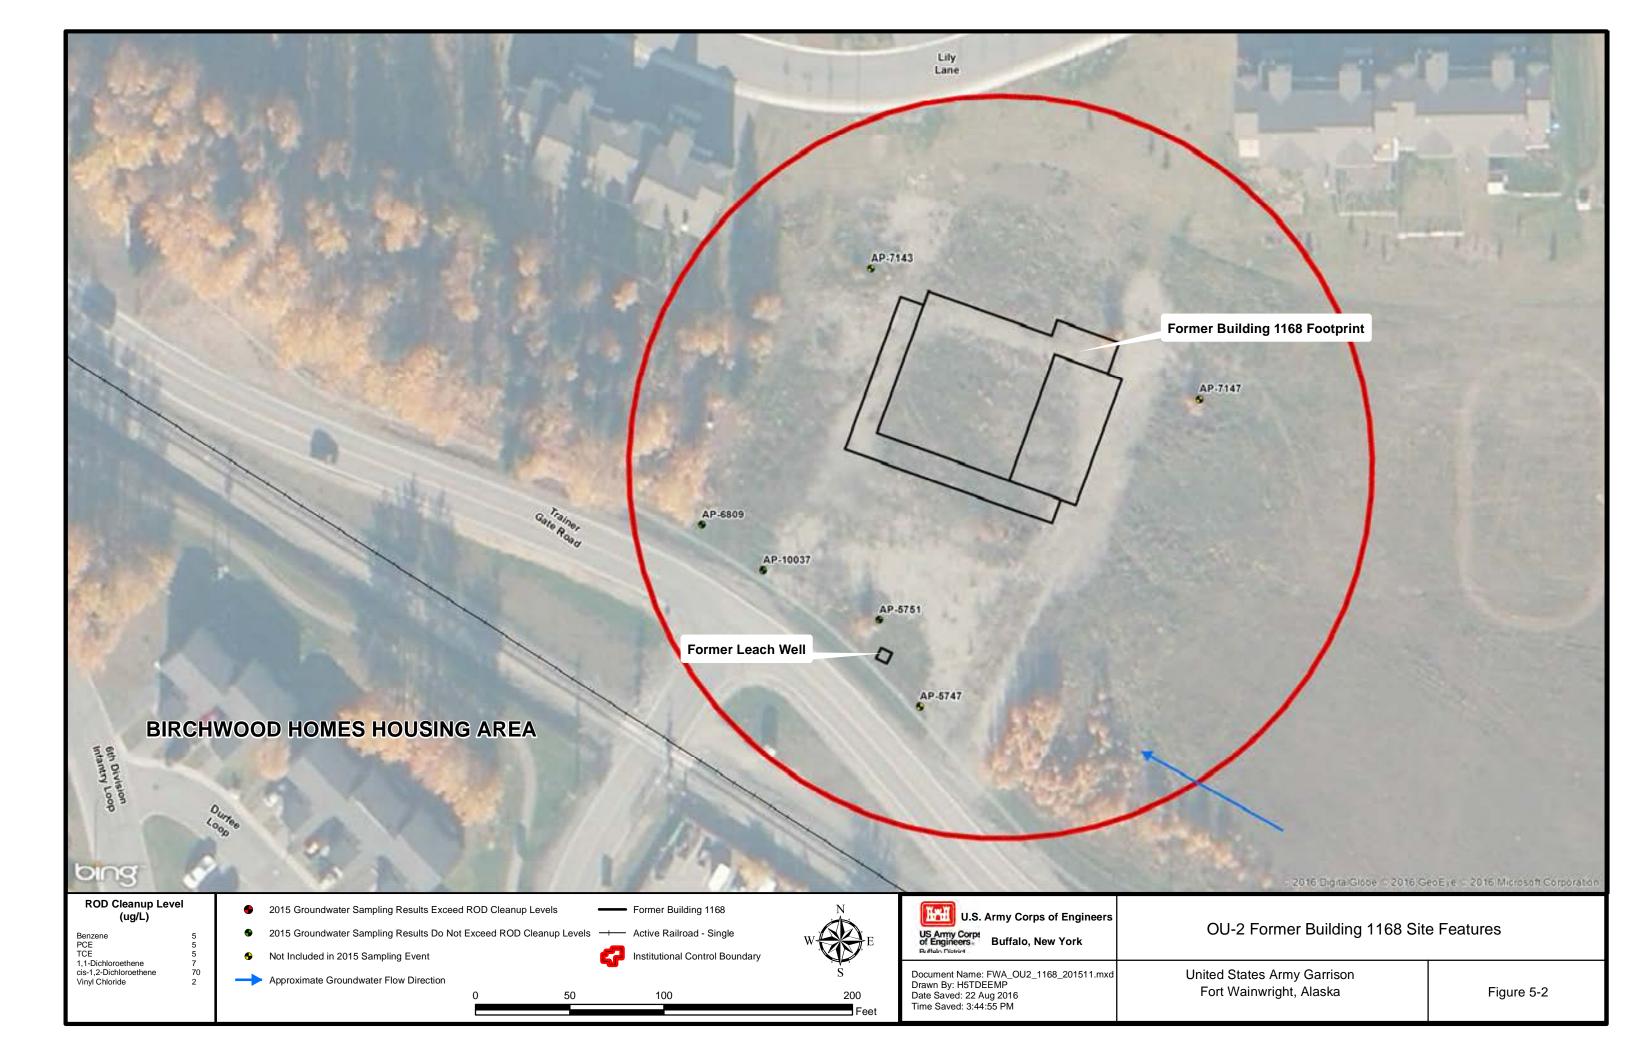

### OIL WATER SEPARATOR AT BLDG 1168

RRSE RATING: Low CONTAMINANTS OF CONCERN: DRO MEDIA OF CONCERN: Soil, Groundwater COMPLETED IRP PHASE: PA/SI, RI/FS, IRA, RD, RA, RA(O) CURRENT IRP PHASE: LTM FUTURE IRP PHASE: RC

#### FUTURE IRP PHASE: LTM UST, BLDG 1168

RRSE RATING: Low CONTAMINANTS OF CONCERN: POL MEDIA OF CONCERN: Groundwater COMPLETED IRP PHASE: PA/SI, RI/FS, IRA, RD, RA, RA(O) CURRENT IRP PHASE: LTM FUTURE IRP PHASE: LTM