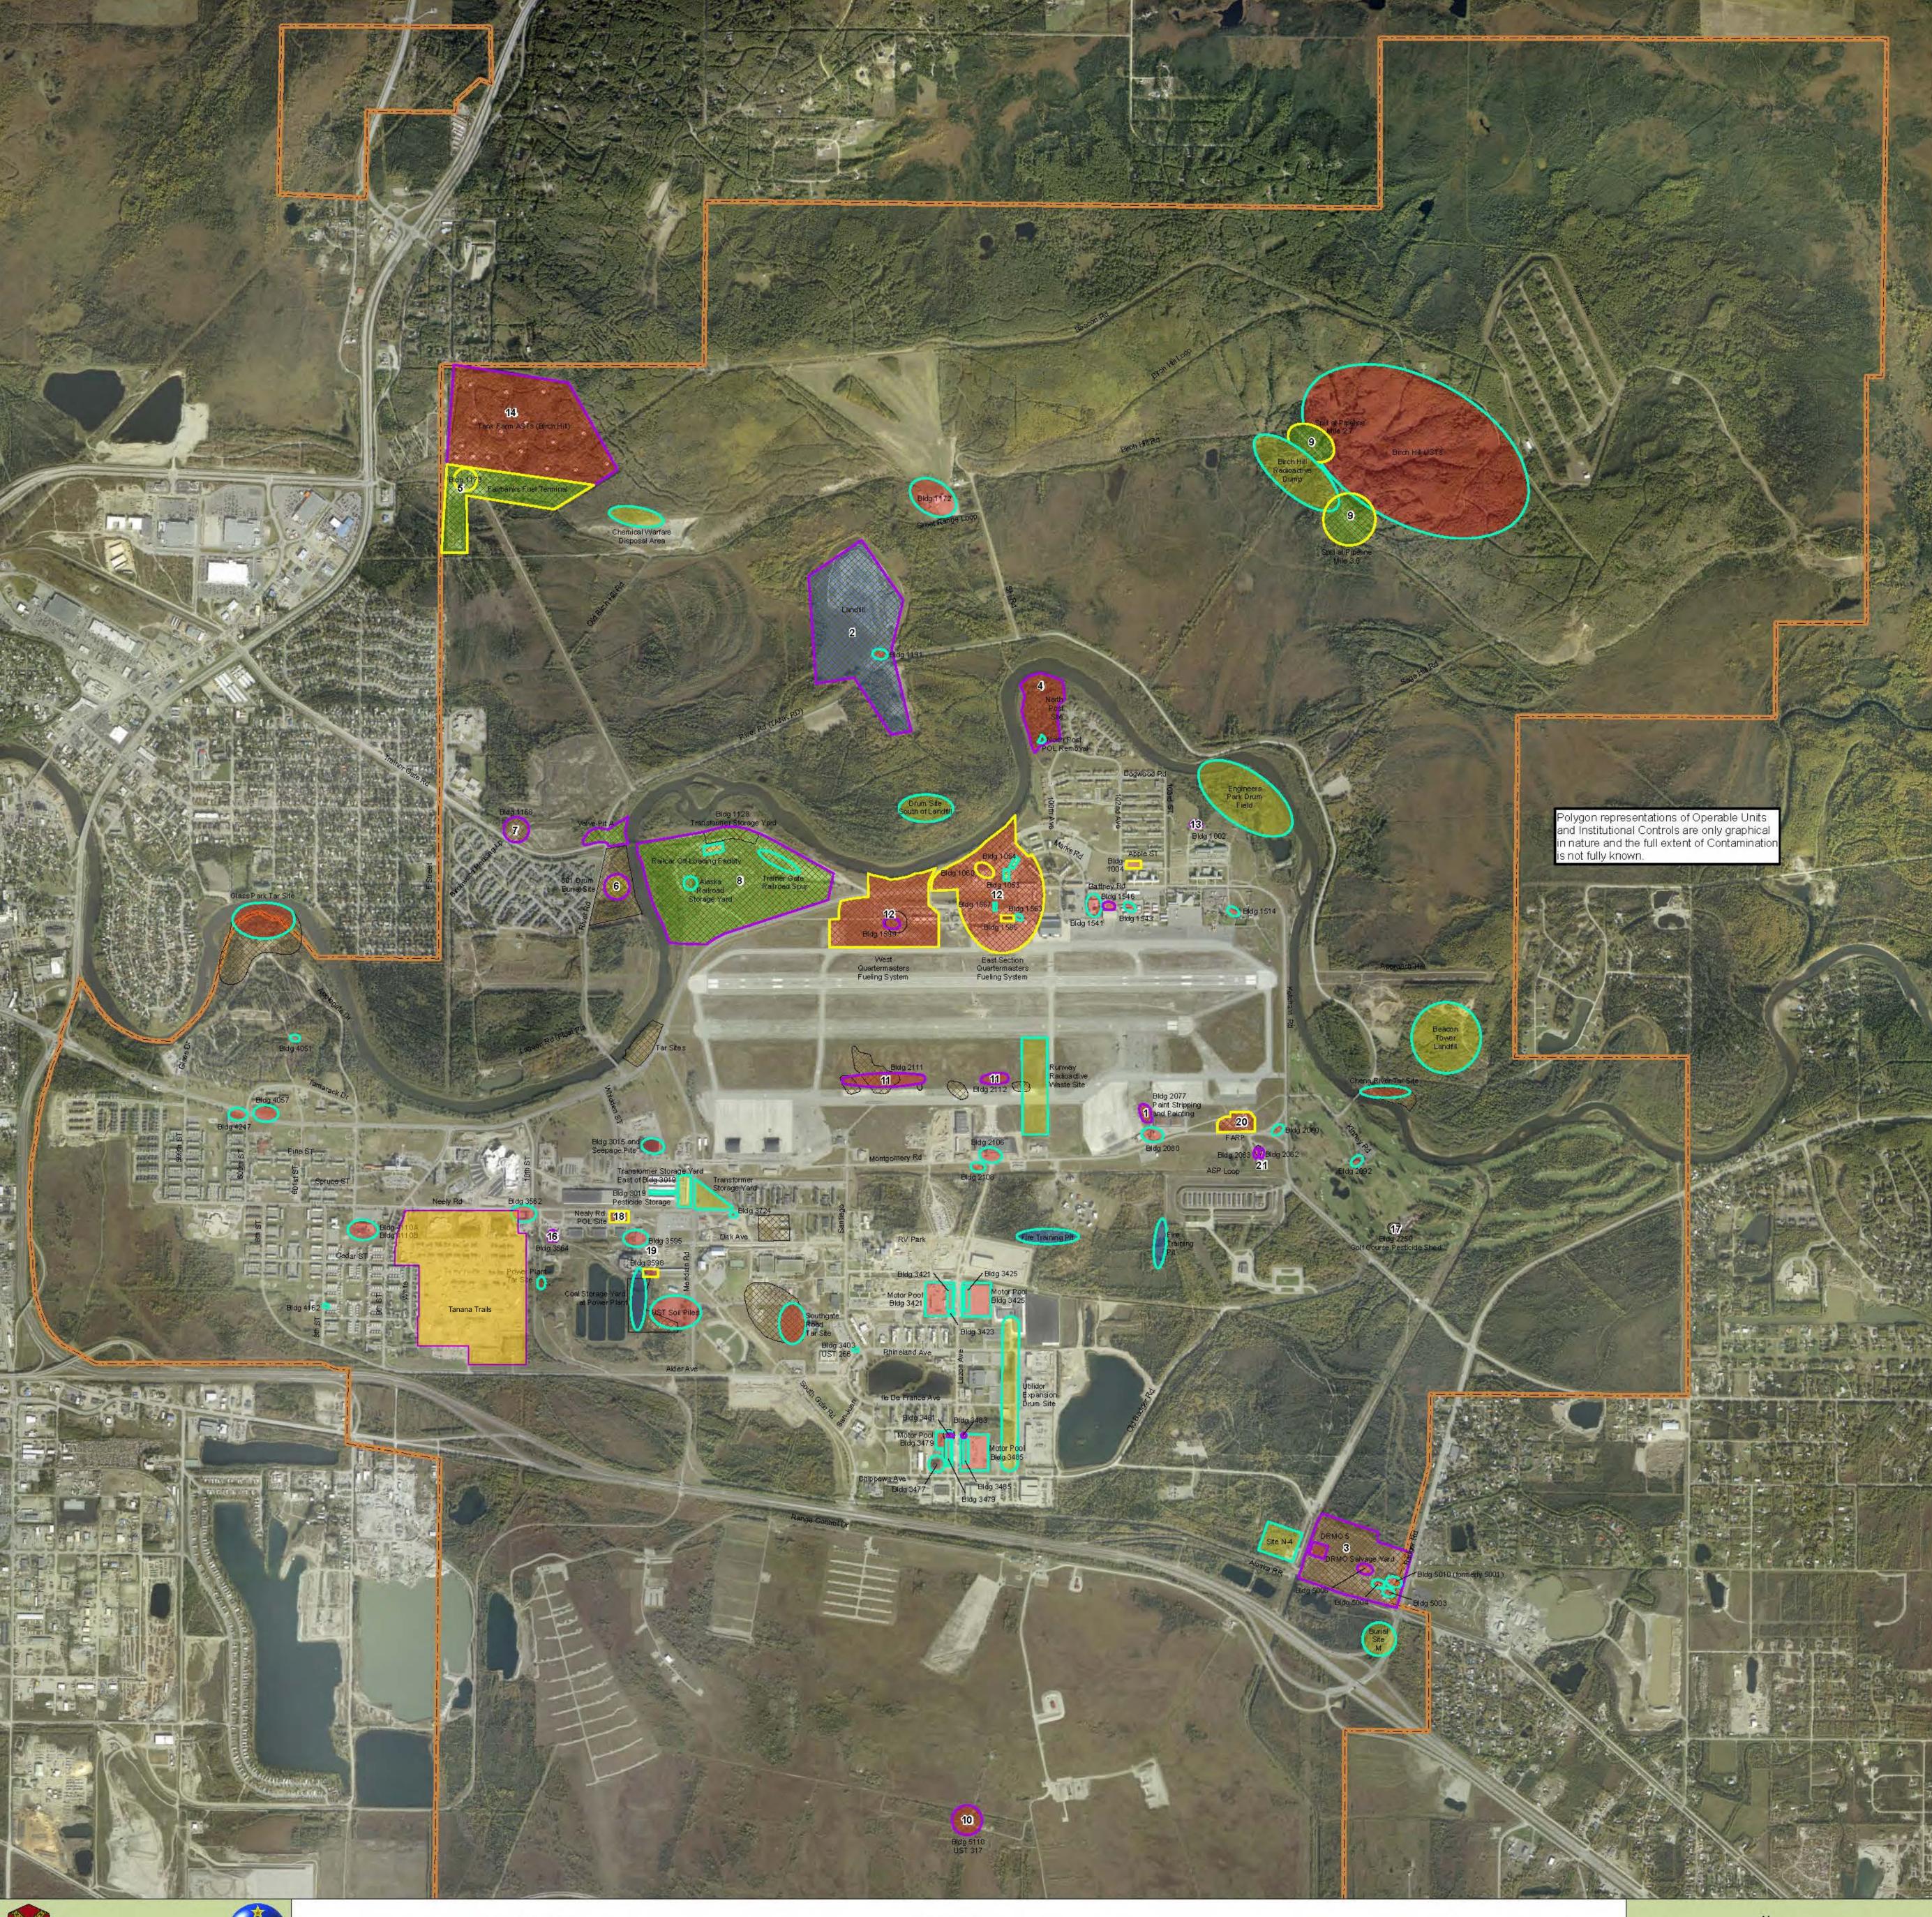

# Restoration Sites On Fort Wainwright, AK

Fort Richardson, AK

907-384-3058

Date: August 23, 2004 Drawn: TAR

Image:GIS\_Projects\Fort\_Wainwright\restoration\images\frac{1}{map\_updt\_1205.pdf} For more information about these restoration sites please go to the USAG-AK GIS page at: http://rpw-edms/cmel/usagak\_gis.php (Note: You must have access to the USAG-AK Intranet to view this site)