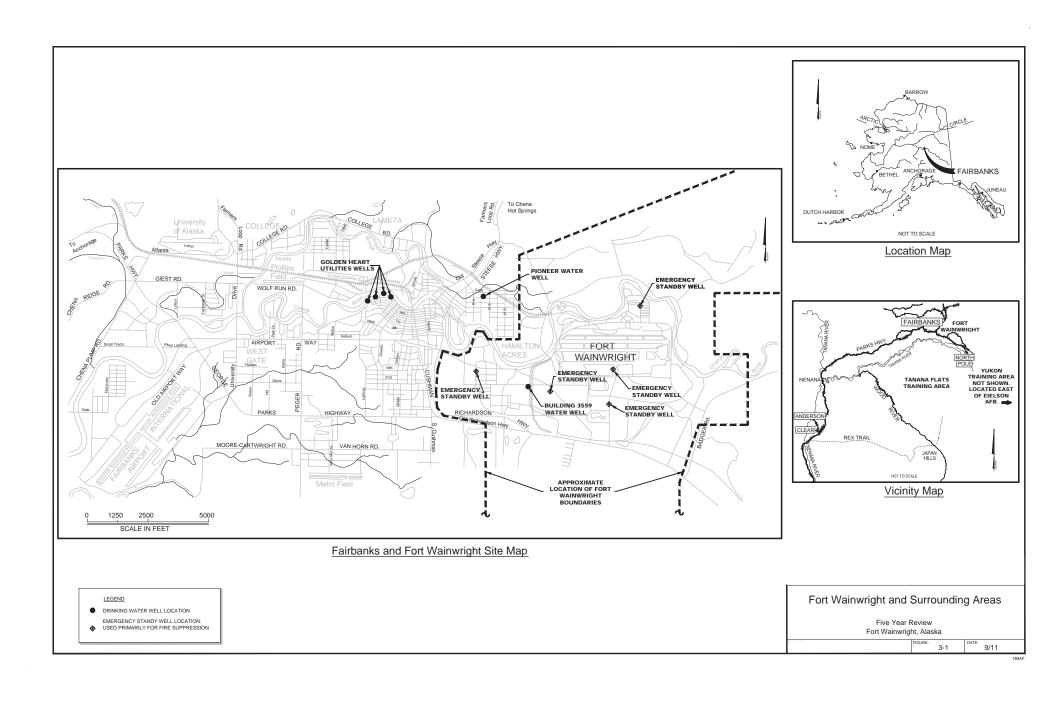

# Restoration Sites On Fort Wainwright, AK

Fort Richardson, AK

907-384-3058

Date: August 23, 2004 Drawn: TAR

Image:GIS\_Projects\Fort\_Wainwright\restoration\images\frac{1}{map\_updt\_1205.pdf} For more information about these restoration sites please go to the USAG-AK GIS page at: http://rpw-edms/cmel/usagak\_gis.php (Note: You must have access to the USAG-AK Intranet to view this site)