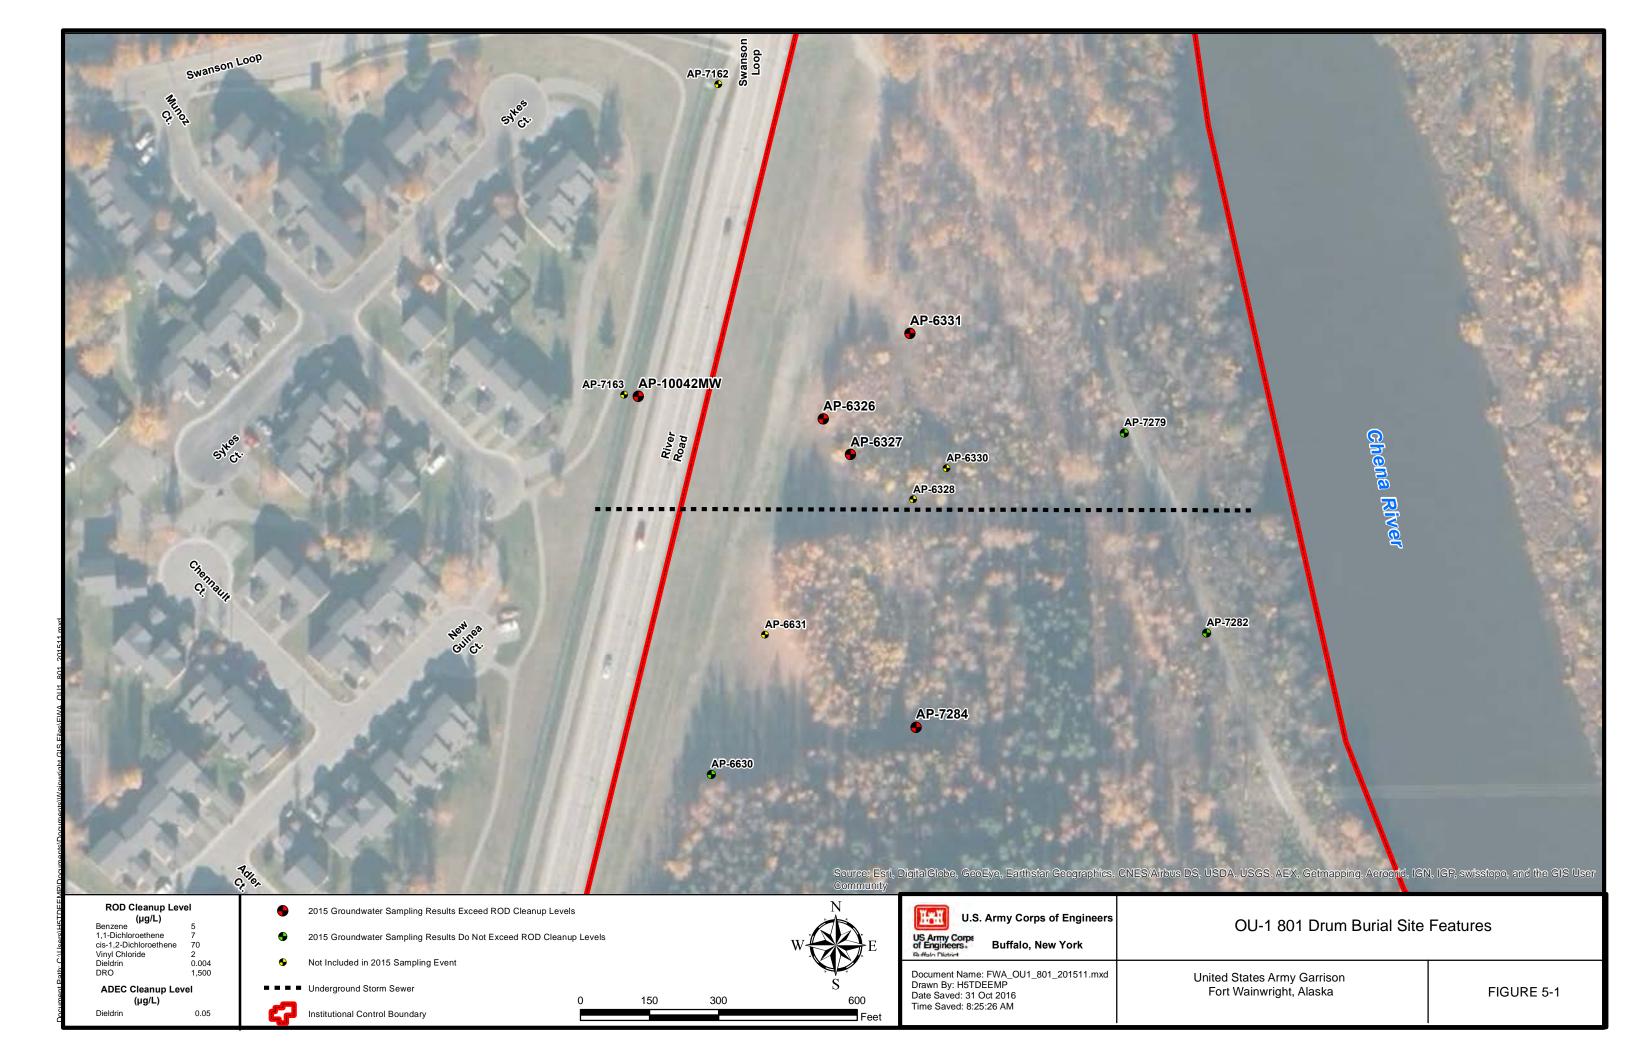

#### FTWW-067 801 DRUM BURIAL SITE

RRSE RATING: High CONTAMINANTS OF CONCERN: Aldrin, Dieldrin MEDIA OF CONCERN: Soil, Groundwater COMPLETED IRP PHASE: PA/SI, RI/FS, 4 IRAs, RD, RA CURRENT IRP PHASE: RA(O) FUTURE IRP PHASE: RA(O)